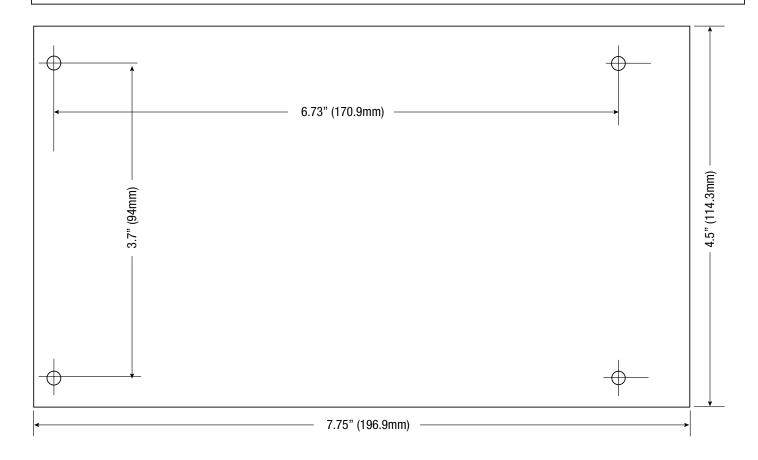

#### Physical and Environmental

Dimensions (L x W x H)

Board: 7.75" x 4.5" x 1.375" (196.9mm x 114.3mm x 34.9mm)

Shipping: 10" x 8" x 4" (254mm x 203.2mm x 101.6mm)

Weight (approx.)

Product Weight: 1.23 lb. (0.56 kg) Shipping Weight: 1.5 lb. (0.68 kg)

# Dimensions and Drawing -

Board Dimensions (L x W x H approximate)

7.125" x 4.0" x 2" (181mm x 101.6mm x 50.8mm)

Mounting Holes' Tolerance: +/- 0.04 in. (1mm)