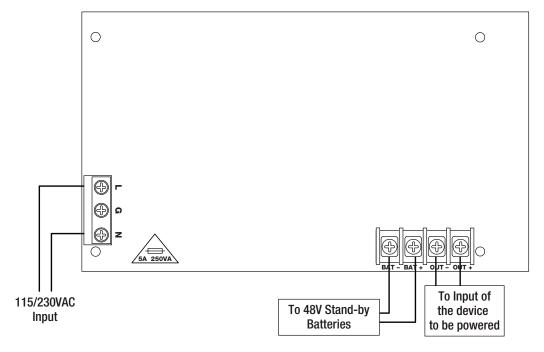

### Specifications -

Input

Voltage 115VAC, 60Hz, 3.5A or

230VAC, 50/60Hz, 2A

Input Fuse 5A/250V

Output

Voltage Range 54VDC/360W

Current 6.4A continuous supply current

Maximum Power 360W total power

(refer to operating temperature)

Integral surge protection

**Battery Charging** 

Type Sealed lead acid or gel type Failover Upon AC loss, instantaneous

Charging Circuit 0.75A Batteries are sold separately